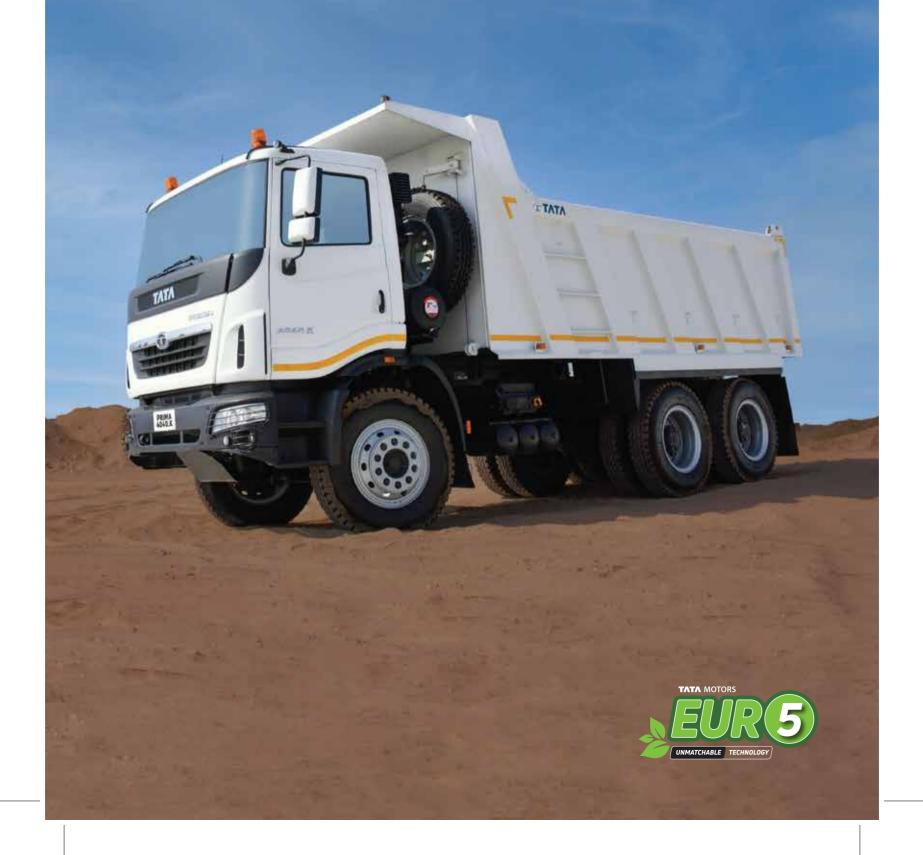

TATA MOTORS
Connecting Aspirations



# **PRIMA** 4040.K

THE WORLD-SMART TRUCK



## **SPECIFICATIONS**

### **MODEL**

PRIMA 4040.K Euro-V

### **ENGINE**

Model

Cummins ISLe 400 Euro-V

Capacity (cc)

8900 cc

Type

Turbocharged

Max. Power

400 BHP @ 2100 r/min

Max. Torque

1700 Nm @ 1300-1400 r/min

## **TRANSMISSION**

Model

ZF16S1935TD

Shift

Manual

No. of Gears Forward

16+2

First Gear Ratio

16.41

Top Gear Ratio

1

## **DRIVE AXLE**

**Reduction Type** 

Double

Final Ratio

4.92

## CLUTCH

Type

Single

Diameter (mm)

430

## **BRAKES**

Type

Full Air Dual Circuit - S Cam with ABS

Anti-lock Braking System (ABS)

Standard

## **MAJOR DIMENSIONS**

Overall Height

3195

Overall Length (mm)

8038 (W/O Load Body)

Overall Width (mm)

2590

Front Overhang

1482

Rear Overhang

1095

Wheelbase (mm)

4570

## MASS

GVM (kg)

28500

Tare - total (T) (kg)